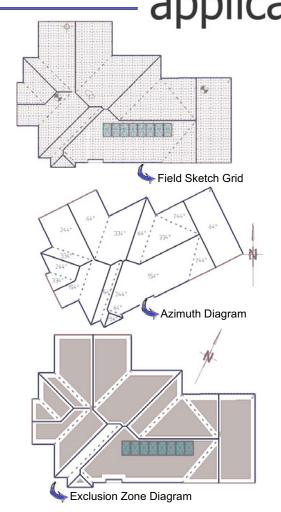

## AppliCad SolarWizard

software for solar planning and design

AppliCad introduces the latest in highly accurate 3D roof scapes, insolation maps and shading analyses for addresses anywhere in the world. This will enable solar integrators to optimize panel placement when planning installations, ensuring their customers the highest level of solar electricity production.

## Save time; Save money; Improve service; Improve accuracy - Sell more solar systems!

**Solar Wizard** helps you in those situations where accurate shadow measurements and solar radiation values are needed. Roof access may be difficult or impossible, or the structure not even built. Make accurate energy production estimates using measured data from various sources.