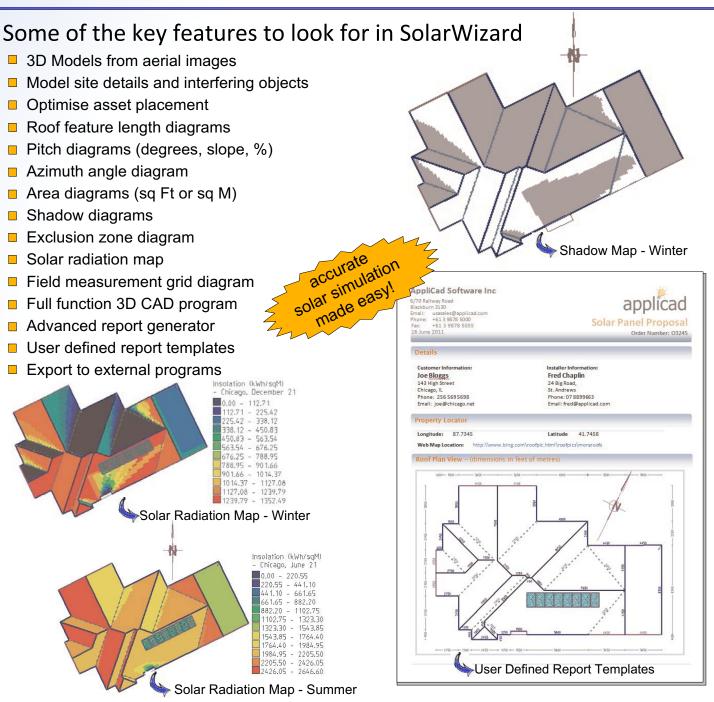

## AppliCad SolarWizard

software for solar planning and design

AppliCad introduces the latest in highly accurate 3D roof scapes, insolation maps and shading analyses for addresses anywhere in the world. This will enable solar integrators to optimize panel placement when planning installations, ensuring their customers the highest level of solar electricity production.

## Save time; Save money; Improve service; Improve accuracy - Sell more solar systems!

**Solar Wizard** helps you in those situations where accurate shadow measurements and solar radiation values are needed. Roof access may be difficult or impossible, or the structure not even built. Make accurate energy production estimates using measured data from various sources.

Quickly model your client's structure in 3D from architect's blueprints, a field sketch or aerial image - then produce useful and easily understood client proposals with the advanced report generator on templates designed to suit your needs.

Export data files to external programs for engineering and financial analysis.